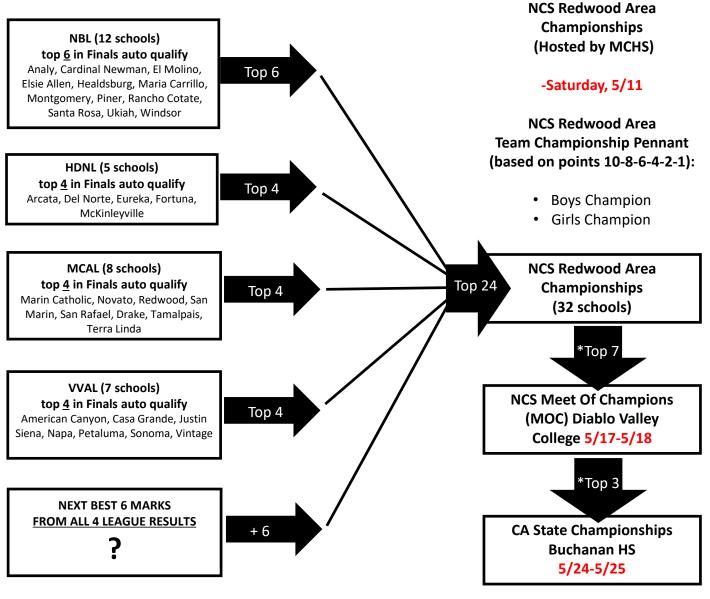

...How will the "new" NBL and Redwood Empire Area (Varsity only) advancement work for Track & Field in 2019...?

Championship Pennant goes to best regular season NBL Win/Loss Record (4 meets)

## **NBL REDWOOD (6 schools):**

Analy
Cardinal Newman
Elsie Allen
Healdsburg
Rancho Cotate
Ukiah

Combined NBL Oak + Redwood Championships (Hosted by Montgomery)

-Trials Wednesday, 5/1
-Finals Friday, 5/3

# Combined NBL Oak + Redwood Combined Championships (12 schools):

Analy
Cardinal Newman
El Molino
Elsie Allen
Healdsburg
Maria Carrillo
Montgomery
Piner
Rancho Cotate
Santa Rosa
Ukiah

Windsor

**Note:** Any Lower Lake Athletes placing in the top 4 in the CMC League meet will auto-advance to NCS Redwood Area Championships